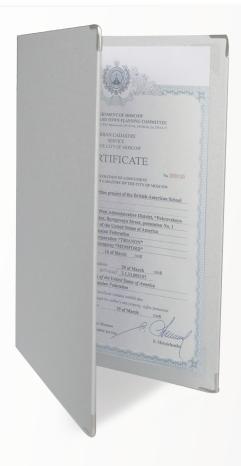

### CertificateCover Description

- A4 hardcover which can be used as folder to display and protect important documents
- Same finishing on the inside as well as on the outside of the hard cover
- 4 golden, decorative corners protect the cover and contribute to a sophisticated and classic look and feel
- Included with 8 transparent, self-adhesive corner pockets to be applied according to customer's preference and document size
- Customize CertificateCover by adding your logo or artwork with foil printing, offset printing or transfer printing
- Professional presentation directly reflects the quality of the products
- Add even more value to your documents with a beautiful presentation

| Colours          | white Pear | Block Lifes | AUTHUT | Black Leather   |  |
|------------------|------------|-------------|--------|-----------------|--|
| standard colours | 14.        | Ø.c         | Pro    | Ø <sub>In</sub> |  |
|                  |            |             |        |                 |  |
|                  | _          | _           | _      | _               |  |
|                  |            |             |        |                 |  |