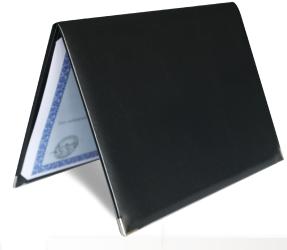

## CertificateCover Deluxe Description

- The same features as the CertificateCover but provided with a foam board + leader and 8 selfadhesive corner pockets in black
- The CertificateCover Deluxe is even more luxury than the CertificateCover

| Colours          | white Pear | Block Lifes | AUTHUT | Black Leather   |  |
|------------------|------------|-------------|--------|-----------------|--|
| standard colours | 14.        | Ø.c         | Pro    | Ø <sub>In</sub> |  |
|                  |            |             |        |                 |  |
|                  | _          | _           | _      | _               |  |
|                  |            |             |        |                 |  |