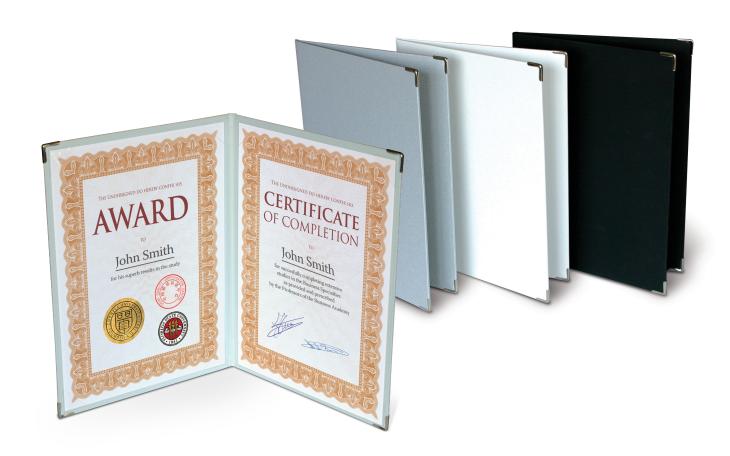

### CertificateCover Description

- A4 hardcover which can be used as folder to display and protect important documents
- Same finishing on the inside as well as on the outside of the hard cover
- 4 golden, decorative corners protect the cover and contribute to a sophisticated and classic look and feel
- Included with 8 transparent, self-adhesive corner pockets to be applied according to customer's preference and document size
- Customize CertificateCover by adding your logo or artwork with foil printing, offset printing or transfer printing
- Professional presentation directly reflects the quality of the products
- Add even more value to your documents with a beautiful presentation

## CertificateCover Deluxe Description

- The same features as the CertificateCover but provided with a foam board + leader and 8 selfadhesive corner pockets in black
- The CertificateCover Deluxe is even more luxury than the CertificateCover

| Colours          | white Pear | Block Lifes | AUTHUT | Black Leather   |  |
|------------------|------------|-------------|--------|-----------------|--|
| standard colours | 14.        | Ø.c         | Pro    | Ø <sub>In</sub> |  |
|                  |            |             |        |                 |  |
|                  | _          | _           | _      | _               |  |
|                  |            |             |        |                 |  |